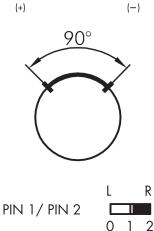

PIN 3 (X2)



PIN 4 (X1)

I= Switching position >=

## Illuminated selector switch, maintained, with 4-pole M12 connector SWALI\_C005

Description: with integrated 4-pole M12 connector, A coded

incl. white LED

Category: Selector switches (momentary/maintained)

Series: SHORTRON® connect

Panel cut-out: Ø 22.3 mm Mounting depth: 33.7 mm

Protection class: II (protective insulation)
Degree of protection: IP65 (in the front);

IP65 / IP67 (on the rear with plugged-in M12

connector)

Switching function: maintained action
Travel: 2.3 mm (pushbutton)

Illumination: yes
With labelling option: no
Contact equipment: 1 NO

Connection type: 4-pole M12 connector (integrated), A coded

silver-coloured

Positive opening:

Front bezel

Operating temperature: -25°C ... 70°C

Mechanical life: 30,000 s