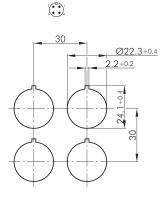

Series: SHORTRON® connect

Panel cut-out: Ø 22.3 mm Mounting depth: 33.7 mm

Protection class: II (protective insulation)
Degree of protection: IP65 (in the front);

IP65 / IP67 (on the rear with plugged-in M12